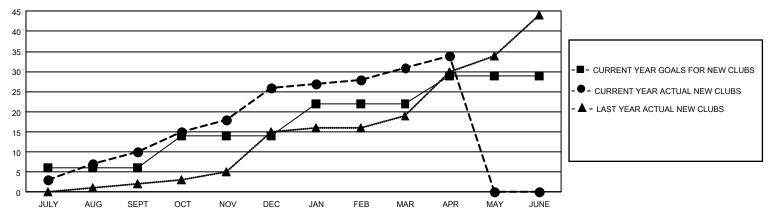

|                        |                         |                                                    |  |
| QUARTER                      | NEW CLUB GOAL | NEW CLUBS | DROPPED CLUBS | QUARTER MEMI                 | BER GROWTH NET<br>GOAL | MEMBER GROWTH<br>ACTUAL | DROPPED<br>MEMBERS ACTUAL<br>(including transfers) |  |
| JULY/AUG/SEPT<br>OCT/NOV/DEC | 18<br>24      | 10<br>16  | 5<br>4        | JULY/AUG/SEPT<br>OCT/NOV/DEC | 190<br>170             | 546<br>862              | 390<br>915                                         |  |
| JAN/FEB/MAR<br>APR/MAY/JUNE  | 24<br>21      | 5<br>3    | 75<br>0       | JAN/FEB/MAR<br>APR/MAY/JUNE  | 160<br>170             | 277<br>132              | 1,009<br>83                                        |  |

## GOALS AND ACTUAL NEW CLUBS CUMULATIVE



## GOALS AND ACTUAL MEMBERS CUMULATIVE



| DROPPED CLUBS: 84  |       | 254 CLUBS OF 566 ADDED 1 OR MORE | GENDER DISTRIBUTION             |                |       |
|--------------------|-------|----------------------------------|---------------------------------|----------------|-------|
|                    |       | NEW MEMBERS                      | MALE                            | 5,702 (53.17%) |       |
|                    |       |                                  | FEMALE                          | 5,023 (46.83%) |       |
| DROPPED MEMBERS    |       |                                  |                                 |                |       |
| DECEASED           | 143   | CLICK HERE FOR CUMULATIVE        | TOTAL FAMILY UNIT MEMBERS       |                | 3,975 |
| CLUB