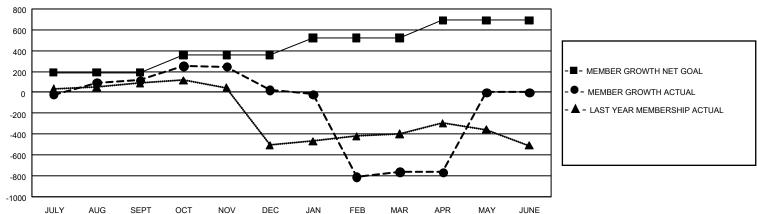

## GOALS AND ACTUAL MEMBERS CUMULATIVE

| DROPPED CLUBS: 84  |       | 254 CLUBS OF 566 ADDED 1 OR MORE | GENDER DISTRIBUTION             |                |       |
|--------------------|-------|----------------------------------|---------------------------------|----------------|-------|
|                    |       | NEW MEMBERS                      | MALE                            | 5,702 (53.17%) |       |
|                    |       |                                  | FEMALE                          | 5,023 (46.83%) |       |
| DROPPED MEMBERS    |       |                                  |                                 |                |       |
| DECEASED           | 143   | CLICK HERE FOR CUMULATIVE        | TOTAL FAMILY UNIT MEMBERS       |                | 3,975 |
| CLUB CANCELLED 821 |       | MEMBERSHIP DATA                  |                                 |                |       |
| OTHER              | 1,432 |                                  | FAMILY MEMBERS PAYING HALF DUES |                | 2,394 |
| TOTAL              | 2,396 |                                  |                                 |                |       |